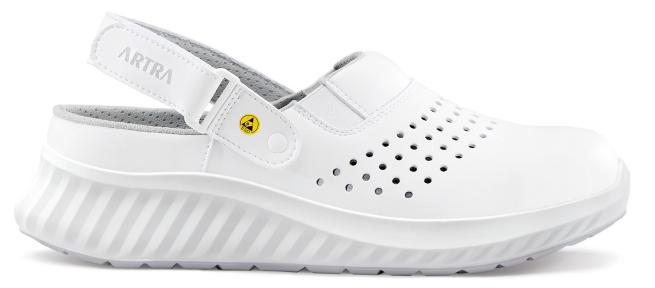

## ART 702 Air 1010 SB A E FO ESD

## safety sandals

| upper    | hydrophobic microfiber MICRO PRO 2,2 mm increases resistance and breathability     |
|----------|------------------------------------------------------------------------------------|
| lining   | CLIMAX with 3D construction for unlimited air circulation and climate optimisation |
| insole   | EFFECTOR memory polyurethane foam for added air rebound and breathability          |
| toe cap  | steel, wide anatomical shape provides more toe room and optimum fit                |
| sole     | RAPTOR PU.2D with responsive cushioning for high energy return                     |
| size     | 35 - 48                                                                            |
| standard | EN ISO 20345:2011 SB A E FO SRC, ESD in accordance with EN IEC 61340-4-3:2018      |