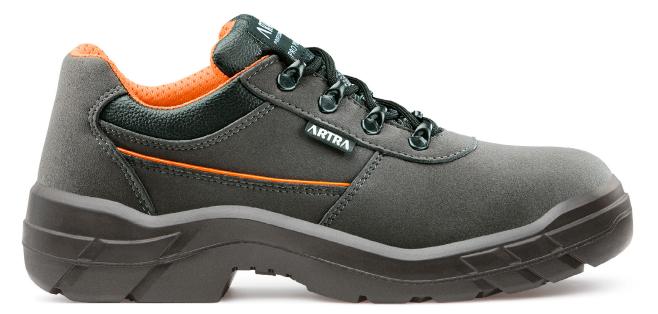

## ARROW 923 2360 S2

## safety half shoes

| upper    | hydrophobic microfiber VELOUR PRO 2,2 mm increases resistance and breathability    |
|----------|------------------------------------------------------------------------------------|
| lining   | CLIMAX with 3D construction for unlimited air circulation and climate optimisation |
| insole   | EFFECTOR memory polyurethane foam for added air rebound and breathability          |
| toe cap  | steel, wide anatomical shape provides more toe room and optimum fit                |
| sole     | GRIPPER PU.2D with robust design for increased resistance                          |
| size     | 35 - 48                                                                            |
| standard | EN ISO 20345:2011 S2 SRC                                                           |
|          |                                                                                    |