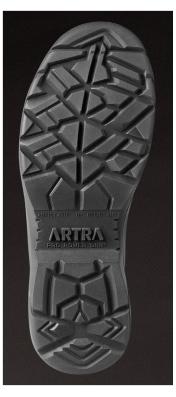

## safety half shoes

| upper    | hydrophobic microfiber VELOUR PRO 2,2 mm increases resistance and breathability    |
|----------|------------------------------------------------------------------------------------|
| lining   | CLIMAX with 3D construction for unlimited air circulation and climate optimisation |
| insole   | EFFECTOR memory polyurethane foam for added air rebound and breathability          |
| toe cap  | steel, wide anatomical shape provides more toe room and optimum fit                |
| sole     | GRIPPER PU.2D with robust design for increased resistance                          |
| size     | 35 - 48                                                                            |
| standard | EN ISO 20345:2011 S2 SRC                                                           |
|          |                                                                                    |