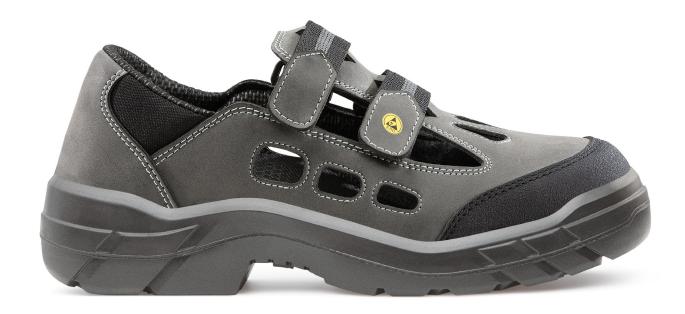

## **ARJUN 903 2560 S1 ESD**

## safety sandals

**upper** hydrophobic microfiber NUBUCK PRO 2,2 mm increases resistance and breathability / SHIELD PRO

**lining** TOTAL DRY for exceptional level of absorption and breathability

**insole** EFFECTOR memory polyurethane foam for added air rebound and breathability

 $\textbf{toe cap} \qquad \text{steel, wide anatomical shape provides more toe room and optimum fit} \\$ 

**sole** GRIPPER PU.2D with robust design for increased resistance

**size** 35 – 48

 $\textbf{standard} \hspace{0.5cm} \textbf{EN ISO 20345:2011 S1 SRC, ESD in accordance with EN IEC 61340-4-3:2018} \\$ 