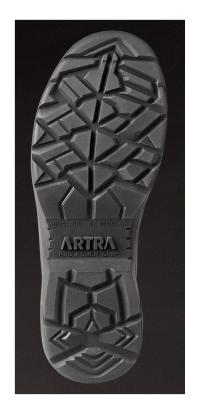

 $\textbf{toe cap} \qquad \text{steel, wide anatomical shape provides more toe room and optimum fit} \\$ 

**sole** GRIPPER PU.2D with robust design for increased resistance

**size** 35 – 48

 $\textbf{standard} \hspace{0.5cm} \textbf{EN ISO 20345:2011 S1 SRC, ESD in accordance with EN IEC 61340-4-3:2018} \\$ 