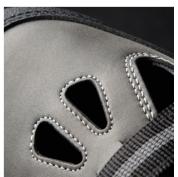

## safety sandals

**upper** hydrophobic microfiber NUBUCK PRO 2,2 mm increases resistance and breathability / SHIELD PRO

**lining** TOTAL DRY for exceptional level of absorption and breathability

**insole** EFFECTOR memory polyurethane foam for added air rebound and breathability

 $\textbf{toe cap} \qquad \text{steel, wide anatomical shape provides more toe room and optimum fit} \\$ 

**sole** GRIPPER PU.2D with robust design for increased resistance

**size** 35 – 48

 $\textbf{standard} \hspace{0.5cm} \textbf{EN ISO 20345:2011 S1 SRC, ESD in accordance with EN IEC 61340-4-3:2018} \\$ 