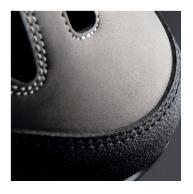

## safety sandals

**upper** hydrophobic microfiber NUBUCK PRO 2,2 mm increases resistance and breathability / SHIELD PRO

**lining** TOTAL DRY for exceptional level of absorption and breathability

**insole** EFFECTOR memory polyurethane foam for added air rebound and breathability

 $\textbf{toe cap} \qquad \text{steel, wide anatomical shape provides more toe room and optimum fit} \\$ 

**sole** GRIPPER PU.2D with robust design for increased resistance

**size** 35 – 48

 $\textbf{standard} \hspace{0.5cm} \textbf{EN ISO 20345:2011 S1 SRC, ESD in accordance with EN IEC 61340-4-3:2018} \\$ 